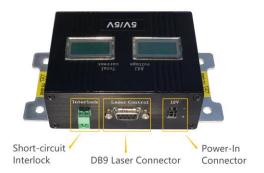

## **AC/DC CDRH Power Supplier**

PIN 1: +5V/+9V
PIN 2: NC
PIN 3: +5V
PIN 4: NC
PIN 5: GND\_TEC
PIN 6: ADJ
PIN 7: Enable
PIN 8: NC
PIN 9: GND\_LD

Laser control interface: 9-pin female connector

Mechanical Diagrams (unit: mm)