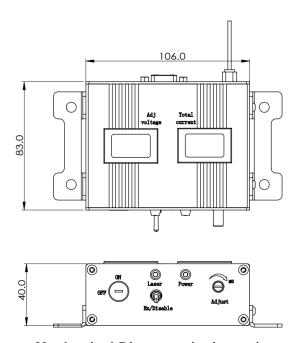

## **AC/DC CDRH Power Supplier**

PIN 1: +5V/+9V
PIN 2: NC
PIN 3: +5V
PIN 4: NC
PIN 5: GND\_TEC
PIN 6: ADJ
PIN 7: Enable
PIN 8: NC
PIN 9: GND\_LD

Laser control interface: 9-pin female connector

Mechanical Diagrams (unit: mm)