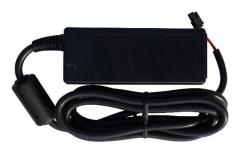

## AC Adapter for the AC/DC CDRH Power Supplier

| Description         | Specification   |
|---------------------|-----------------|
| Input voltage       | 100V to 240V AC |
| Input current       | 0.55A           |
| Input frequency     | 47Hz. to 63Hz.  |
| Output voltage      | 12V DC          |
| Rated current (max) | 2.08A           |

**Specifications of the AC Adapter** 

Information furnished by Pavilion Integration Corporation is believed to be reliable. However, no responsibility is assumed for possible inaccuracies or omissions. Specifications are subject to change without notice.