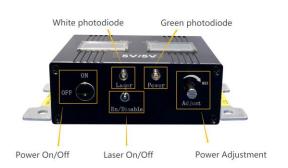

# Single Laser Remote with Power Supply

AC/DC CDRH Power Supplier compatible with WhisperIT® Lasers

The AC/DC CDRH Power Supplier is a small remote-control box that allows you to connect to - and interface with - a single laser head. This Single Laser Remote with Power Supply for WhisperIT® Lasers offers all the features from the laser in a convenient CDRH-compliant interface. You can use it to implement analog modulation control of the laser, such as switching the laser, and adjusting its power. Also, there are two status indicators on each AC/DC CDRH Power Supplier's top, for showing the voltage and total current.

### **FEATURES**

- Friendly to use design
- Laser safety features (CDRH) such as key switch and interlock
- Full input and output connections for analog modulation control
- Laser status indicators
- Compact size
- With mounting brackets